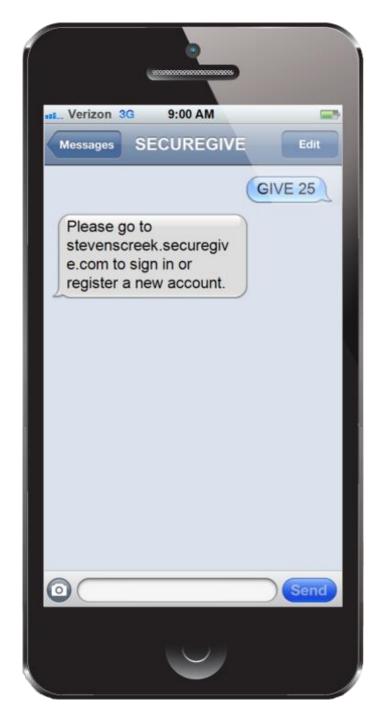

Users who already have a SecureGive Account:

1. Text **SJNWGIVE** & Gift Amount to 74483

2. Confirm Gift Amount

The donation will be credited to the user's account using the card they have on file.

- 1. Text **SJNWGIVE** & Gift Amount to 74483
- 2. The system will send them a link to create their account and enter payment information