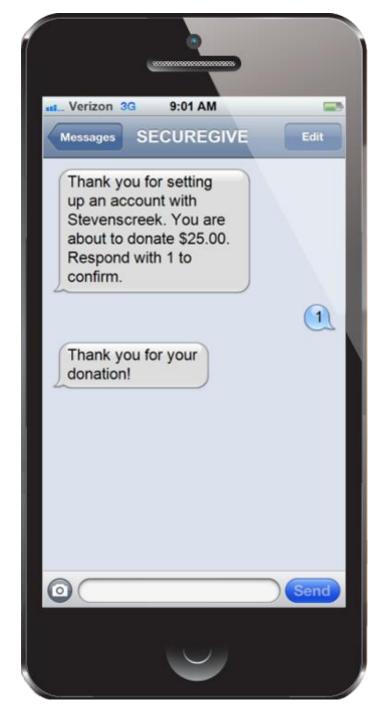

They will only have to do this the first time they use Text-to-Give through SecureGive, but can always update information as needed.

5. The System will confirm their account creation and gift amount.

Users will always receive confirmation of their gift from the system.