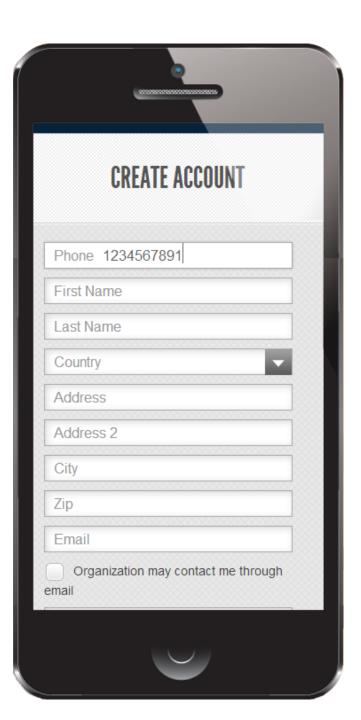

3. Users will fill out their name and billing address

They will only have to do this the first time they use Text-to-Give through SecureGive.

4. Users will enter the payment method they want to use for this and future gifts

They will only have to do this the first time they use Text-to-Give through SecureGive, but can always update information as needed.

5. The System will confirm their account creation and gift amount.

Users will always receive confirmation of their gift from the system.