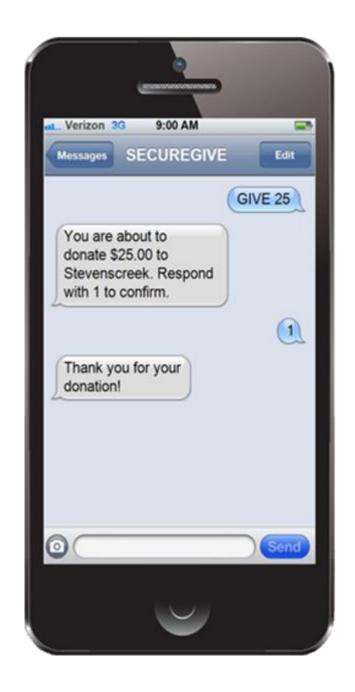

Users who already have a SecureGive Account:

1. Text **SJNWGIVE** & Gift Amount to 74483

2. Confirm Gift Amount

The donation will be credited to the user's account using the card they have on file.

- 1. Text **SJNWGIVE** & Gift Amount to 74483
- 2. The system will send them a link to create their account and enter payment information